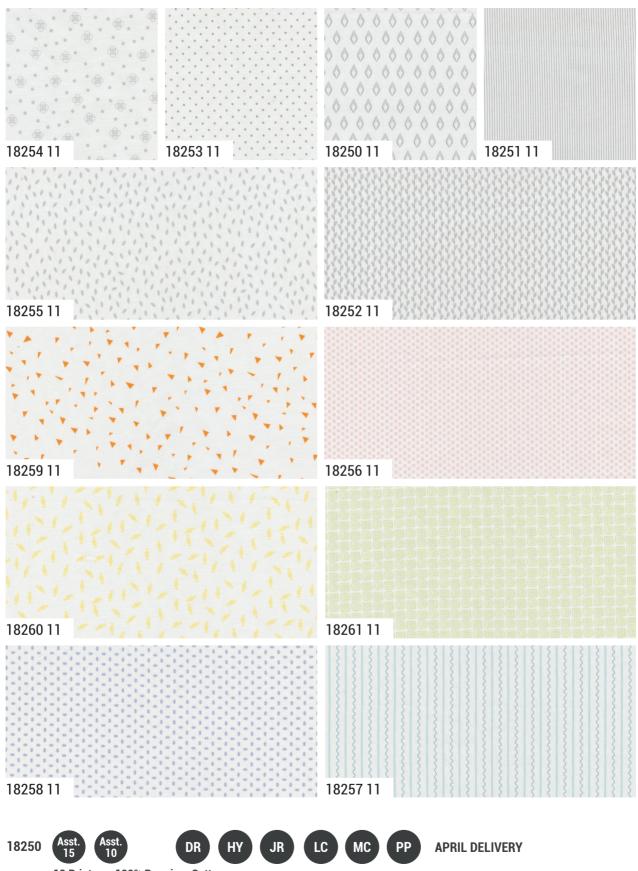

•12 Prints •100% Premium Cotton

HY includes all 12 skus. DR includes 20 skus with two each of 18253-18256, 18258-18261 & one each of 18250-18252 & 1825. JR Includes four each of 18250, 18253-18255 & three each of 18251, 18252 & 18256-18261. LC's, MC's & PP's include four each of 18250, 18253-18255, 18258, 18259 & three each of 18251, 18252, 18256, 18257, 18260 & 18261.