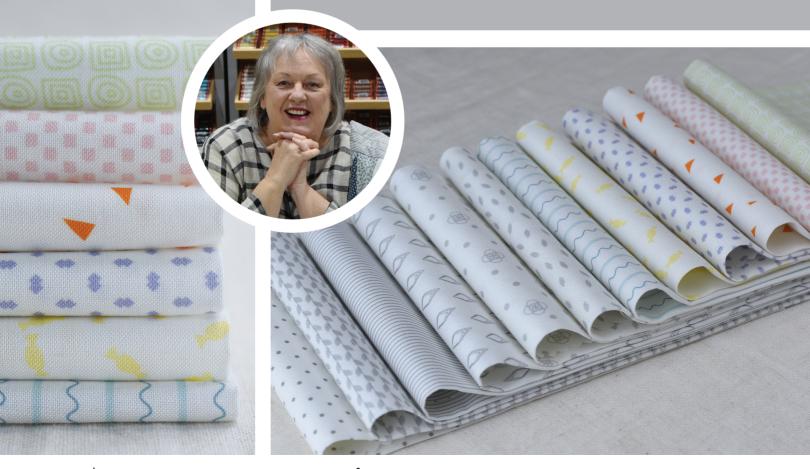

## Mixed Bag of Bonbons

A SISTER RANGE TO MIXED BAG OF LOLLIES IS JEN KINGWELL'S MIXED BAG OF BONBONS featuring a range of 12 playful, low volume prints. As a store owner and quilt designer, Jen is always on the hunt for the perfect backgrounds to use in her projects... So she created her own!

These designs sit alongside Jen's range Mixed Bag of Lollies to combine and perfectly complement her Pick A Petal Template of the Month Program, which will be released alongside the ranges, and distributed by Moda.