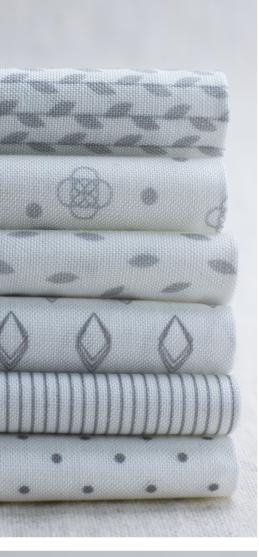

## Mixed Bag of Bonbons

A SISTER RANGE TO MIXED BAG OF LOLLIES IS JEN KINGWELL'S MIXED BAG OF BONBONS featuring a range of 12 playful, low volume prints. As a store owner and quilt designer, Jen is always on the hunt for the perfect backgrounds to use in her projects... So she created her own!